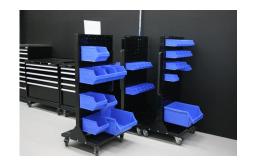

BOSCOTEK™ Linefeed equipment provides mobile storage for small parts and components used in production and assembly environments. Units can be configured using a combination of louvre panels and trays to provide flexible storage solutions for industrial applications. Reclaim your workspace with BOSCOTEK™ Linfeed Trolleys.

## **Features:**

- Fully welded 3mm mild steel construction provides increased structural stability.
- Supplied standard with heavy duty castors offering reliable mobility and a UDL capacity of 400kg (670w) and 600kg (1320w). Modular
- design enables custom configuration of trays and louvre panels to suit individual storage requirements.
- Can be integrated with Boscotek™ workbenches and High Density cabinets for a complete workspace storage solution.
- Tray mounting slot at 25mm increments offering increased flexibility.
- Louvre panels for hanging container storage.
- Louvre panels supplied as standard, various tray sizes available on request.