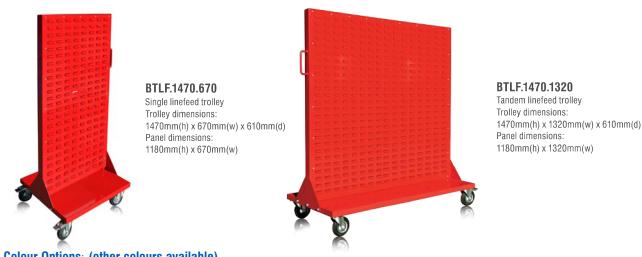

## **Features:**

- Fully welded 3mm mild steel construction provides increased structural stability.
- Supplied standard with heavy duty castors offering reliable mobility and a UDL capacity of 400kg (670w) and 600kg (1320w). Modular
- design enables custom configuration of trays and louvre panels to suit individual storage requirements.
- Can be integrated with Boscotek™ workbenches and High Density cabinets for a complete workspace storage solution.
- Tray mounting slot at 25mm increments offering increased flexibility.
- Louvre panels for hanging container storage.
- Louvre panels supplied as standard, various tray sizes available on request.

## **Standard Configuration Options:**

Standard Colour Options: (other colours available)

BOSCOTEK LIGHT GREY (LG)

BOSCOTEK LIGHT BLUE (LB)